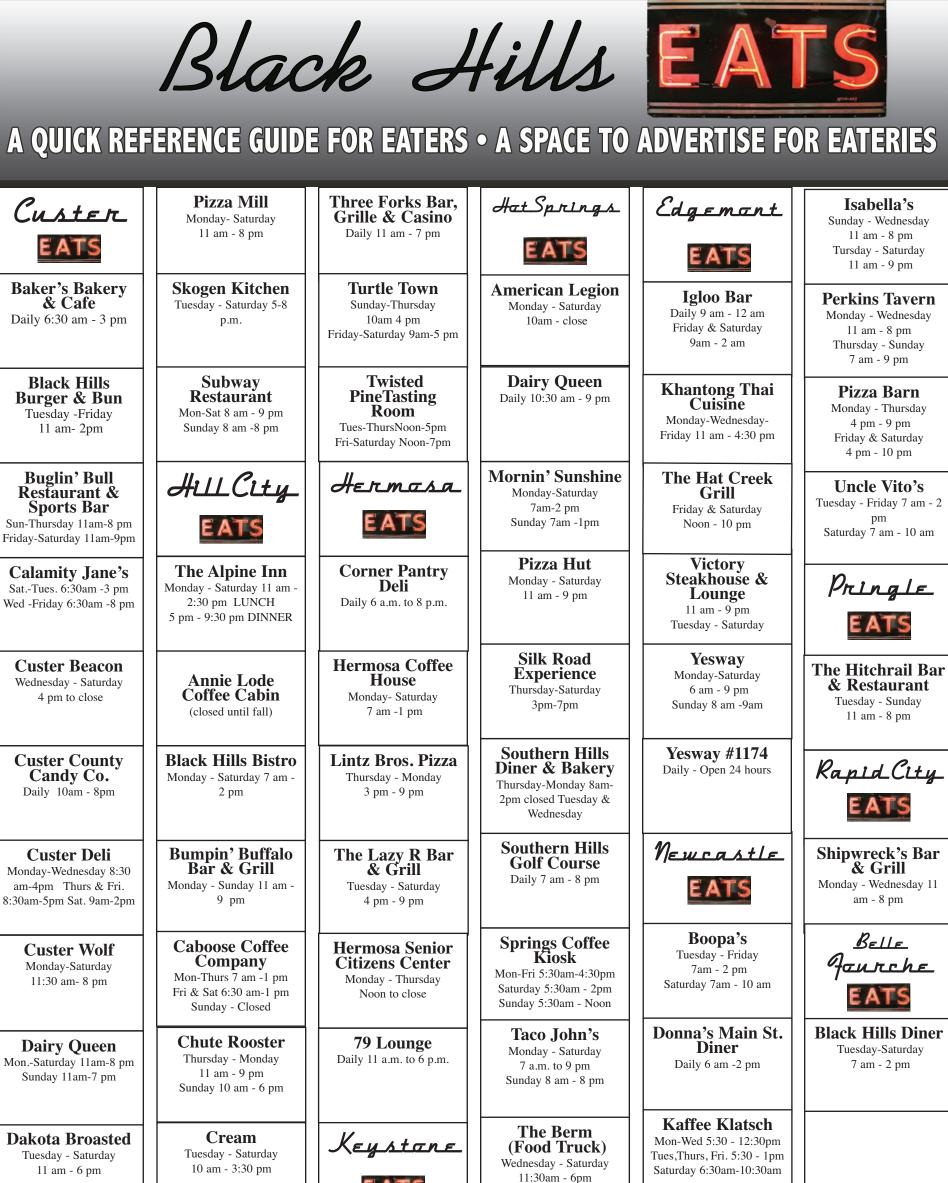

PAGE 5 • August 9, 2023 • WESTERN TRADER

|                                                                                                       |                                                                                                  | EATS                                                                                 | 11:30am - 6pm                                                                                     |                                                                                                         |    |
|-------------------------------------------------------------------------------------------------------|--------------------------------------------------------------------------------------------------|--------------------------------------------------------------------------------------|---------------------------------------------------------------------------------------------------|---------------------------------------------------------------------------------------------------------|----|
| Feel Good Cafe<br>Daily 6:30 am - 11 am                                                               | Dairy Twist<br>Monday - Saturday<br>11a.m 7 p.m. & Sunday<br>Noon -7 p.m                         | Eno's Pizza &<br>Pub<br>Mon-Thurs 11am -9pm<br>Friday-Sunday<br>11am-10 pm           | Two Cows Creamery<br>& Bistro<br>Mon-Thurs 11am-8pm<br>Fri & Sat 11am-9pm<br>Sunday 11am-7pm      | Cambria Coffee &<br>Decker's Market<br>Monday-Friday 7am-5 pm<br>Saturday 7am-2pm Sunday<br>8 am - Noon |    |
| Frontier Bar &<br>Grill<br>Daily 11 am to 7 pm<br>Closed Wednesday                                    | <b>Gold Run Café</b><br>Sunday - Thursday<br>8 am - 2 pm<br>Friday - Saturday<br>10 am - 3:30 pm | Big Thunder<br>Bar & Grill<br>605-666-                                               | Heaven Scent<br>Bakery<br>Wednesday - Monday<br>10am - 5pm                                        | Decker's Market<br>- Deli<br>Monday - Saturday<br>7 am - 8 pm<br>Sunday 8 am - 7 pm                     |    |
| <b>Gold Pan Saloon</b><br>Sun-Thursday 2pm - close<br>Fri - Saturday 2pm - close                      | Heart of the Hills<br>Exxon<br>Daily 5 am - Midnight                                             | GOLD<br>(4653)<br>Daily 11am-6pm                                                     | Wandering Bison<br>Coffee<br>Mon,Tues, Thurs 7am-3pm<br>Fri & Saturday 3pm-6 pm<br>Sunday 8am-3pm | Hot Stuff Pizza<br>Daily 5 am - 6 pm                                                                    |    |
| Horatio's<br>Homemade Ice<br>Cream<br>Wednesday - Sunday 12 -<br>9pm Monday 12 - 7                    | Miner Brewing<br>Company<br>Daily 11 a.m7 p.m                                                    | Keystone<br>Country Store<br>Daily 7 am to 9 pm                                      | Winner's Circle<br>Sunday-Thursday<br>10am-8:45pm<br>Friday & Saturday<br>10am-9:45pm             | Taco John's<br>Daily 11 am - 10 pm                                                                      |    |
| <b>Hjem AM</b><br>Wednesday - Sunday<br>8am - Noon                                                    | Prairie Berry<br>Winery<br>Daily 10 am - 6 pm                                                    | <b>Turtle Town</b><br>Monday-Saturday<br>10 am until 6 pm<br>Sunday 10 am until 5 pm | Sick-N-Twisted<br>Thursday - Monday<br>11 am - 8 pm                                               | Hannah's<br>Heavenly Treats<br>Tusday - Friday<br>7 am - 2 pm<br>Saturday 7- 10                         |    |
| Laughing Water<br>Restaurant<br>Daily 11 am to 6 pm<br>last seating                                   | Silver Dollar<br>Saloon<br>Sun, Mon, Thursday,<br>Friday 2 pm - 10 pm<br>Saturday Noon - 10 pm   | Xanterra@ Mt.<br>Rushmore<br>Daily 8 am - 9 pm                                       | For Hot<br>Springs<br>Information                                                                 | Howdy Bakery<br>Thursday, Friday,<br>Saturday 8am-6pm Sat.<br>9am - 4pm                                 |    |
| Maria's Mexican<br>Restaurant<br>Monday - Saturday<br>6:30 - 10 am, 11 am - 3 pm<br>4:30 pm - 8:30 pm | Taqueria Los<br>Camelinas<br>Monday-Friday 4pm-7 pm<br>Saturday 11 am-2 pm                       | Carver's Cafe @<br>Mt. Rushmore<br>8 am - 4:30 pm                                    | Call 605-745-4140<br>www.hotsprings-sd.com                                                        | <b>Hi-16 Cafe</b><br>Thursday - Sunday<br>7 am - 9 pm                                                   |    |
| Miner's Cup<br>Monday - Saturday<br>6:30 am - 1:00 pm                                                 | Tin City Saloon<br>Friday-Wednesday<br>11am - 8 pm                                               |                                                                                      | Just A<br>Click Away<br>custercountychronicle.com                                                 | CALL TODAY TO PLACE AN A<br>Kate Najacht:<br>605-440-1248                                               | AD |
|                                                                                                       |                                                                                                  |                                                                                      |                                                                                                   | for more information                                                                                    |    |