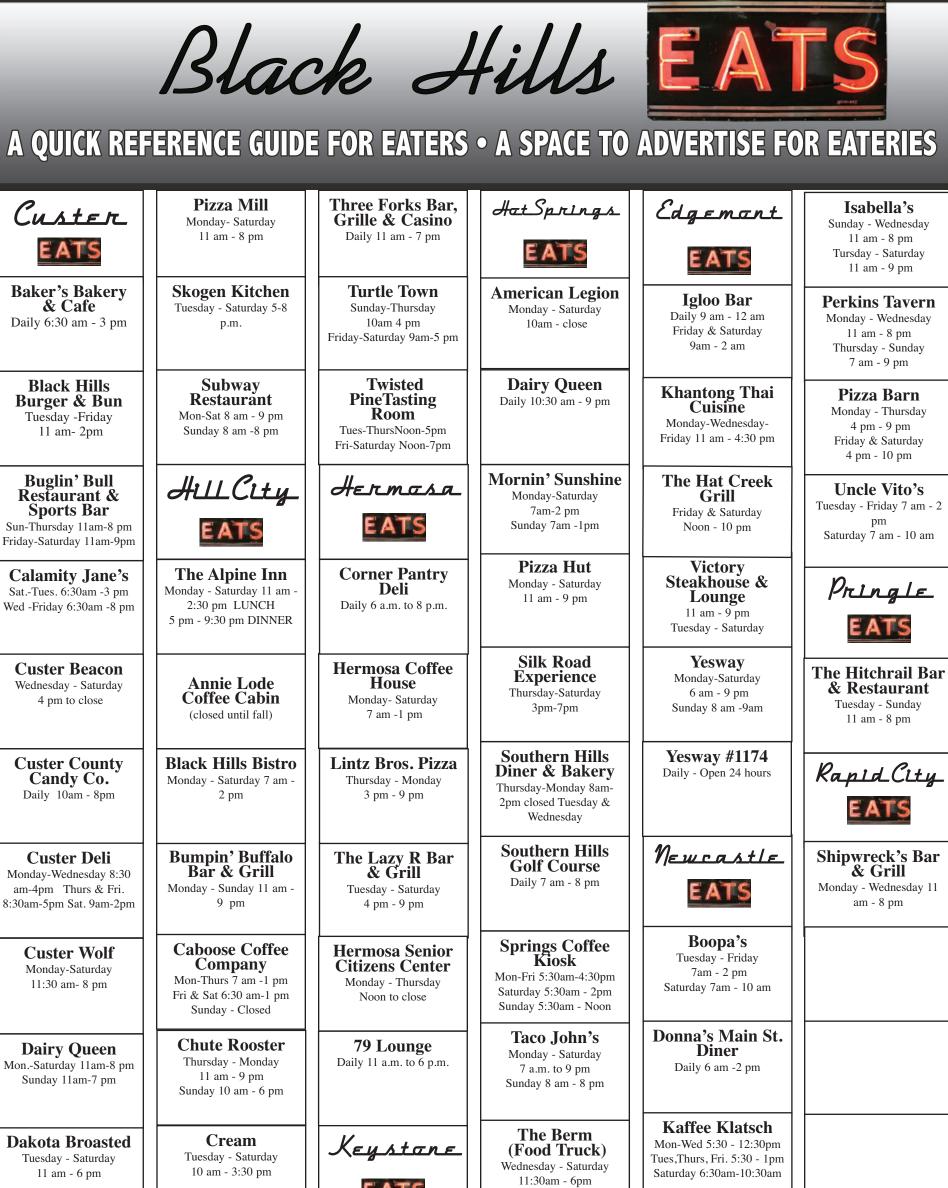

PAGE 5 • July 26, 2023 • WESTERN TRADER

|                                                                                                       |                                                                                                  | EATS                                                                                 | 11:30am - 6pm                                                                                     |                                                                                                         |    |
|-------------------------------------------------------------------------------------------------------|--------------------------------------------------------------------------------------------------|--------------------------------------------------------------------------------------|---------------------------------------------------------------------------------------------------|---------------------------------------------------------------------------------------------------------|----|
| Feel Good Cafe<br>Daily 6:30 am - 11 am                                                               | Dairy Twist<br>Monday - Saturday<br>11a.m 7 p.m. & Sunday<br>Noon -7 p.m                         | Eno's Pizza &<br>Pub<br>Mon-Thurs 11am -9pm<br>Friday-Sunday<br>11am-10 pm           | Two Cows Creamery<br>& Bistro<br>Mon-Thurs 11am-8pm<br>Fri & Sat 11am-9pm<br>Sunday 11am-7pm      | Cambria Coffee &<br>Decker's Market<br>Monday-Friday 7am-5 pm<br>Saturday 7am-2pm Sunday<br>8 am - Noon |    |
| Frontier Bar &<br>Grill<br>Daily 11 am to 7 pm<br>Closed Wednesday                                    | <b>Gold Run Café</b><br>Sunday - Thursday<br>8 am - 2 pm<br>Friday - Saturday<br>10 am - 3:30 pm | Big Thunder<br>Bar & Grill<br>605-666-                                               | Heaven Scent<br>Bakery<br>Wednesday - Monday<br>10am - 5pm                                        | Decker's Market<br>- Deli<br>Monday - Saturday<br>7 am - 8 pm<br>Sunday 8 am - 7 pm                     |    |
| <b>Gold Pan Saloon</b><br>Sun-Thursday 2pm - close<br>Fri - Saturday 2pm - close                      | Heart of the Hills<br>Exxon<br>Daily 5 am - Midnight                                             | GOLD<br>(4653)<br>Daily 11am-6pm                                                     | Wandering Bison<br>Coffee<br>Mon,Tues, Thurs 7am-3pm<br>Fri & Saturday 3pm-6 pm<br>Sunday 8am-3pm | Hot Stuff Pizza<br>Daily 5 am - 6 pm                                                                    |    |
| Horatio's<br>Homemade Ice<br>Cream<br>Wednesday - Sunday 12 -<br>9pm Monday 12 - 7                    | Miner Brewing<br>Company<br>Daily 11 a.m7 p.m                                                    | Keystone<br>Country Store<br>Daily 7 am to 9 pm                                      | Winner's Circle<br>Sunday-Thursday<br>10am-8:45pm<br>Friday & Saturday<br>10am-9:45pm             | Taco John's<br>Daily 11 am - 10 pm                                                                      |    |
| <b>Hjem AM</b><br>Wednesday - Sunday<br>8am - Noon                                                    | Prairie Berry<br>Winery<br>Daily 10 am - 6 pm                                                    | <b>Turtle Town</b><br>Monday-Saturday<br>10 am until 6 pm<br>Sunday 10 am until 5 pm | Sick-N-Twisted<br>Thursday - Monday<br>11 am - 8 pm                                               | Hannah's<br>Heavenly Treats<br>Tusday - Friday<br>7 am - 2 pm<br>Saturday 7- 10                         |    |
| Laughing Water<br>Restaurant<br>Daily 11 am to 6 pm<br>last seating                                   | Silver Dollar<br>Saloon<br>Sun, Mon, Thursday,<br>Friday 2 pm - 10 pm<br>Saturday Noon - 10 pm   | Xanterra@ Mt.<br>Rushmore<br>Daily 8 am - 9 pm                                       | For Hot<br>Springs<br>Information                                                                 | Howdy Bakery<br>Thursday, Friday,<br>Saturday 8am-6pm Sat.<br>9am - 4pm                                 |    |
| Maria's Mexican<br>Restaurant<br>Monday - Saturday<br>6:30 - 10 am, 11 am - 3 pm<br>4:30 pm - 8:30 pm | Taqueria Los<br>Camelinas<br>Monday-Friday 4pm-7 pm<br>Saturday 11 am-2 pm                       | Carver's Cafe @<br>Mt. Rushmore<br>8 am - 4:30 pm                                    | Call 605-745-4140<br>www.hotsprings-sd.com                                                        | <b>Hi-16 Cafe</b><br>Thursday - Sunday<br>7 am - 9 pm                                                   |    |
| Miner's Cup<br>Monday - Saturday<br>6:30 am - 1:00 pm                                                 | Tin City Saloon<br>Friday-Wednesday<br>11am - 8 pm                                               |                                                                                      | Just A<br>Click Away<br>custercountychronicle.com                                                 | CALL TODAY TO PLACE AN A<br>Kate Najacht:<br>605-440-1248                                               | AD |
|                                                                                                       |                                                                                                  |                                                                                      |                                                                                                   | for more information                                                                                    |    |